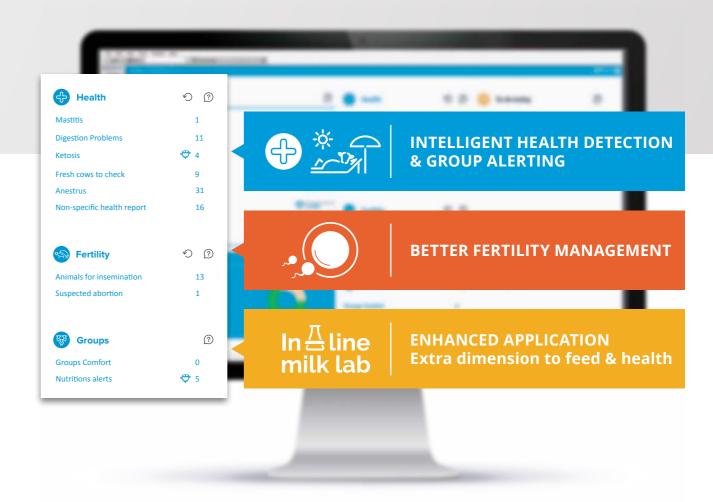

#### What's in it?

- Current status inventory and production
- Attention lists powerful system reports from Afimilk's experts
- Action lists tasks to perform, problems to solve

AfiLab and AfiAct-II enabled artificial intelligence: NEW health, fertility and nutrition monitoring

#### Powerful set of new system reports developed by Afimilk experts

- Research team of mathematics and physics PhDs, cow-specialized veterinarians and leading epidemiologists
- Decision support specific indications for diseases & conditions
- Unmatched multi-sensor analysis: milk yield, conductivity, milk components, activity and rest

#### Specific reports

- Suspected mastitis cows
- Suspected ketosis cows AfiLab based detection, and risk factors (by AfiFarm)
- · Fresh cows to check
- Anestrus cows
- Nutrition alerts (including SARA Sub-Acute Ruminal Acidosis)
- Suspected abortions