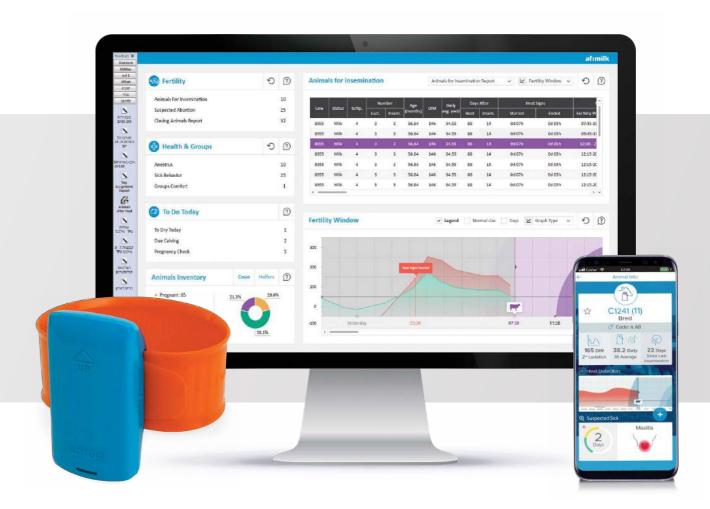

#### Meet AfiFarm ABC, your new farm dashboard

- · Improved usability, always-on homepage
- All key management functions at your fingertips
- Always updated reports will open in a snap, even in the largest mega-farms

#### What's in it?

- Current status inventory and production
- Attention lists powerful system reports from Afimilk's experts
- Action lists tasks to perform, problems to solve

AfiLab and AfiAct-II enabled artificial intelligence: NEW health, fertility and nutrition monitoring

#### Powerful set of new system reports developed by Afimilk experts

- Research team of mathematics and physics PhDs, cow-specialized veterinarians and leading epidemiologists
- Decision support specific indications for diseases & conditions
- Unmatched multi-sensor analysis: milk yield, conductivity, milk components, activity and rest

#### Specific reports

- Suspected mastitis cows
- Suspected ketosis cows AfiLab based detection, and risk factors (by AfiFarm)
- · Fresh cows to check
- Anestrus cows
- Nutrition alerts (including SARA Sub-Acute Ruminal Acidosis)
- Suspected abortions