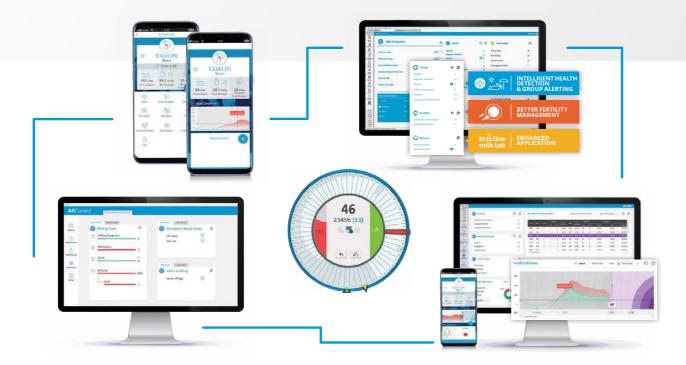

#### Meet AfiFarm ABC, your new farm dashboard

- · Improved usability, always-on homepage
- All key management functions at your fingertips
- Always updated reports will open in a snap, even in the largest mega-farms

#### What's in it?

- Current status inventory and production
- Attention lists powerful system reports from Afimilk's experts
- Action lists tasks to perform, problems to solve

AfiLab and AfiAct-II enabled artificial intelligence: NEW health, fertility and nutrition monitoring

#### Powerful set of new system reports developed by Afimilk experts

- Research team of mathematics and physics PhDs, cow-specialized veterinarians and leading epidemiologists
- Decision support specific indications for diseases & conditions
- Unmatched multi-sensor analysis: milk yield, conductivity, milk components, activity and rest

#### Specific reports

- Suspected mastitis cows
- Suspected ketosis cows AfiLab based detection, and risk factors (by AfiFarm)
- · Fresh cows to check
- Anestrus cows
- Nutrition alerts (including SARA Sub-Acute Ruminal Acidosis)
- Suspected abortions