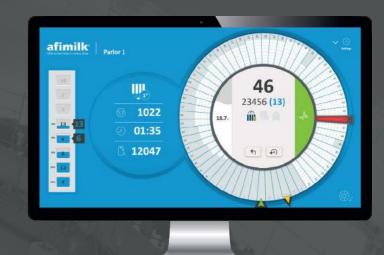

No need to walk around the deck – you can now see everything from your milker's place!

Intuitive touchscreen-based control pod to help you stay on top of everything that happens in your rotary parlor through:

**Statuses:** milking session progress, groups milked and groups on the deck, production data, milking progress on the deck

**Alerts:** cow in wrong group, conductivity (possible mastitis), cluster kick, low yield, canceled ACR, manager codes

Actions: point and send to sort, keep for 2nd rotation