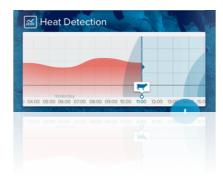

#### AfiAct II Solution - Your Eyes on the Farm

The AfiAct II solution helps improve your cow pregnancy rate with accurate, time sensitive heat detection, 24/7.

The AfiAct II leg tag functions as a powerful tool for accurate identification of the cows in the milking parlor to properly assign production data to the correct animals.

The AfiAct II solution includes:

- Highly-accurate, 24/7 heat detection
- Calving alerts to your mobile phone
- Rest and animal comfort monitoring
- Wireless, long-range transmission
- Long-life battery (over 5 years)