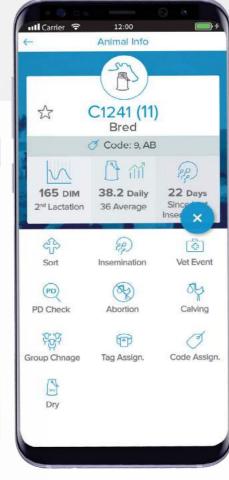

## Afi2Go Pro

The flexibility to be where you're needed most - with your cows

Everything You Need to Know

At a Glance.

Anything You Need to Do With a Touch.

#### Everything you need to do

Afi2Go Pro provides on-the-go access to all the functionality you need from your smartphone or tablet - eliminating visits to the office for animal list or for entering data.

Use the app to manage:

- Tasks: use lists of animals for insemination, sorting and other procedures
- Animals: set codes, move groups, sort or dry
- Treatments: vaccinations, diagnostics, drugs, hoof trimming
- Fertility: calving, pregnancy check, abortion