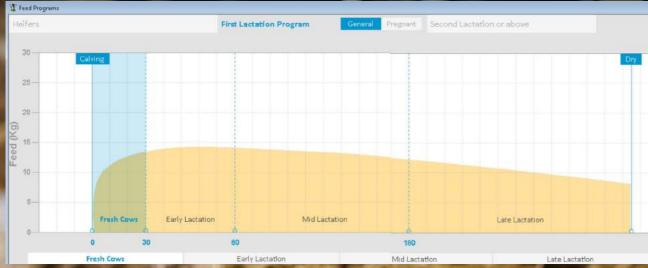

# Individual Feeding Using AfiFamus 5.3

AfiFarm allows you to strategize, plan, and execute automated feeding programs that optimize the feed and supplements each animal receives according to her stage in lactation, pregnancy, yield, and body condition.

#### Features and Benefits:

- Feed strategy per status: heifers, first lactation, late lactations
- 'Special treat': pregnant animals program
- Smart menus: automated policies by days in milk, yield, body weight and energy balance
- Safety mechanisms to avoid over-feeding or no-feeding, daily maximum and daily minimum
- Control of distribution throughout the day
- Ketosis cows menu: treatment options powered by Afilab automatic Ketosis detection