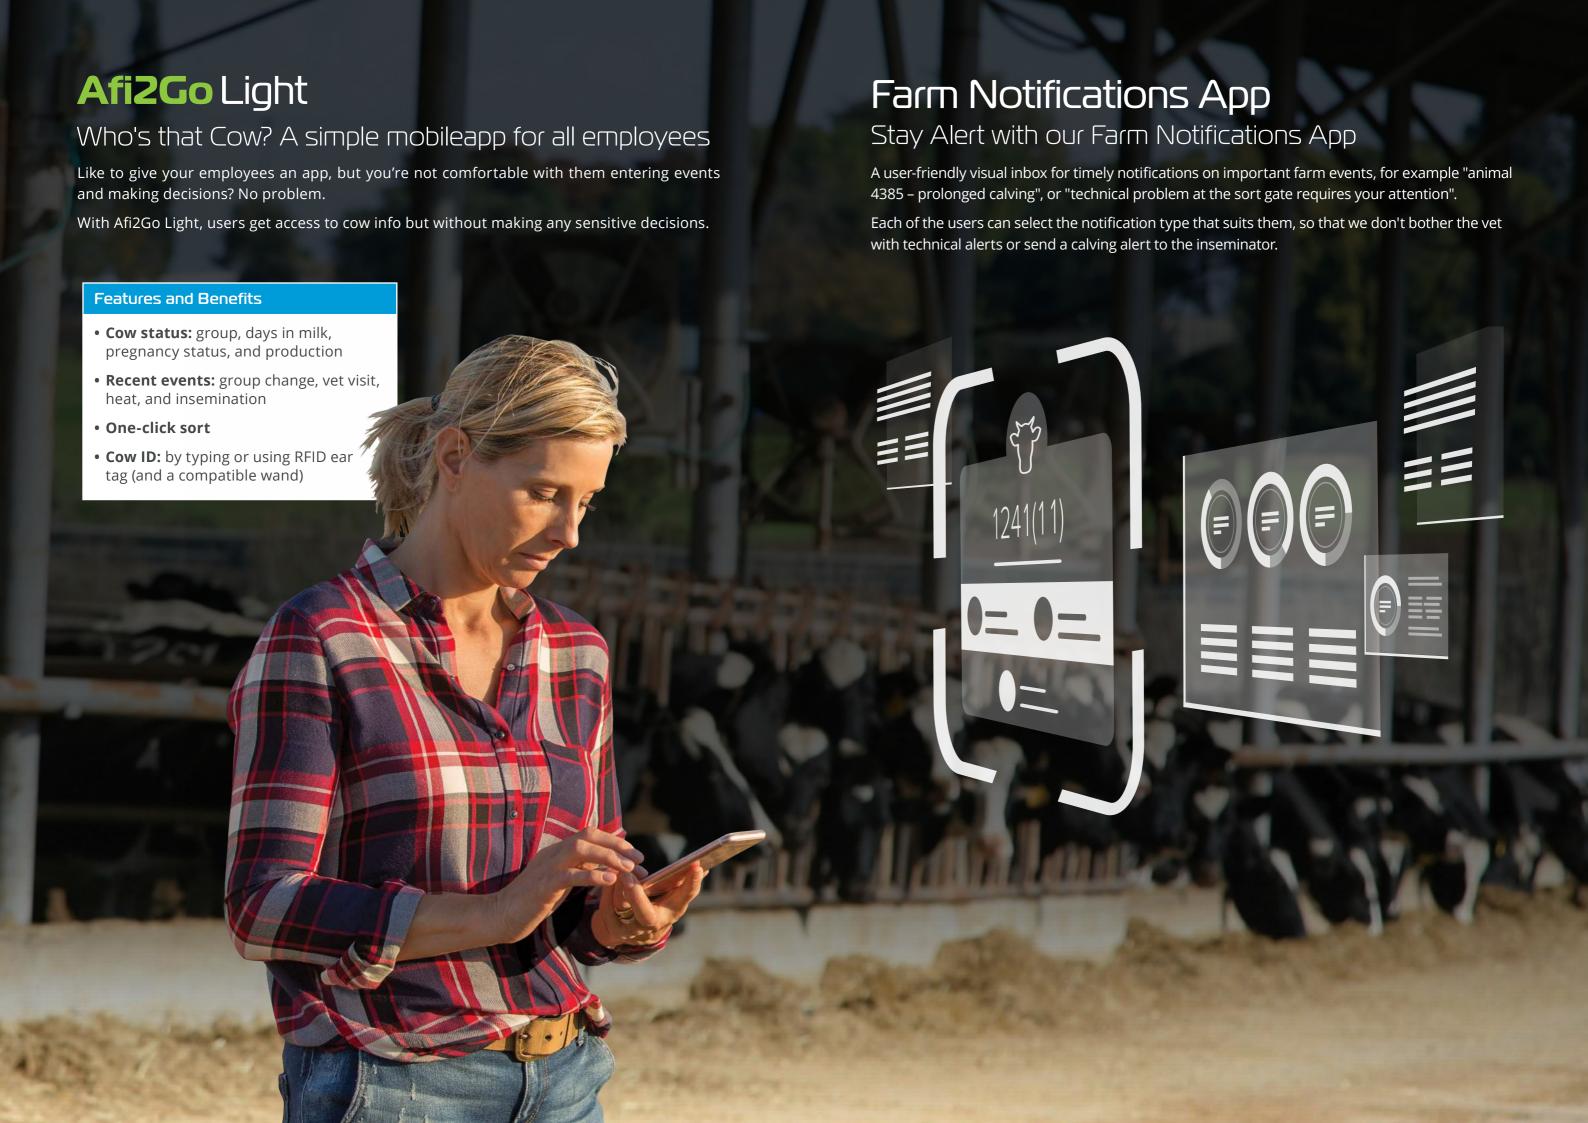

## Afi2Go Pro

The flexibility to be where you're needed most - with your cows

Everything You Need to Know

At a Glance.

Anything You Need to Do With a Touch.

#### Easy-to-access information

- Use a RFID ear tag with Bluetooth wand, or manually type her number
- Streamline work with sorted, insemination and sick lists
- Mark cows and find them later in "my list"
- Information is synched in real-time with AfiFarm

#### Everything you need to know

- · Cow information: group, codes, milk data, insemination and pregnancy
- Cow history: treatments, events
- Sensor data: sick, animal in heat, and calving

#### Everything you need to do

Afi2Go Pro provides on-the-go access to all the functionality you need from your smartphone or tablet - eliminating visits to the office for animal list or for entering data.

Use the app to manage:

- Tasks: use lists of animals for insemination, sorting and other procedures
- Animals: set codes, move groups, sort or dry
- Treatments: vaccinations, diagnostics, drugs, hoof trimming
- Fertility: calving, pregnancy check, abortion