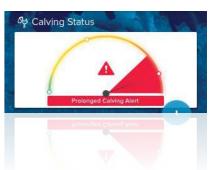

### Calving Alert Service

Timely calving detection can make the difference between losing or saving offspring and cows.

With the AfiAct II calving alert service, users receive smartphone notifications just before calving starts and in the case of prolonged calving, when intervention may be needed.

#### Features and Benefits

- Fully integrated with Afimilk's mobile apps
- Approaching calving alerts, typically
   3-4 hours prior to calving
- Prolonged calving alerts for effective intervention in distochia (difficult calving) cases