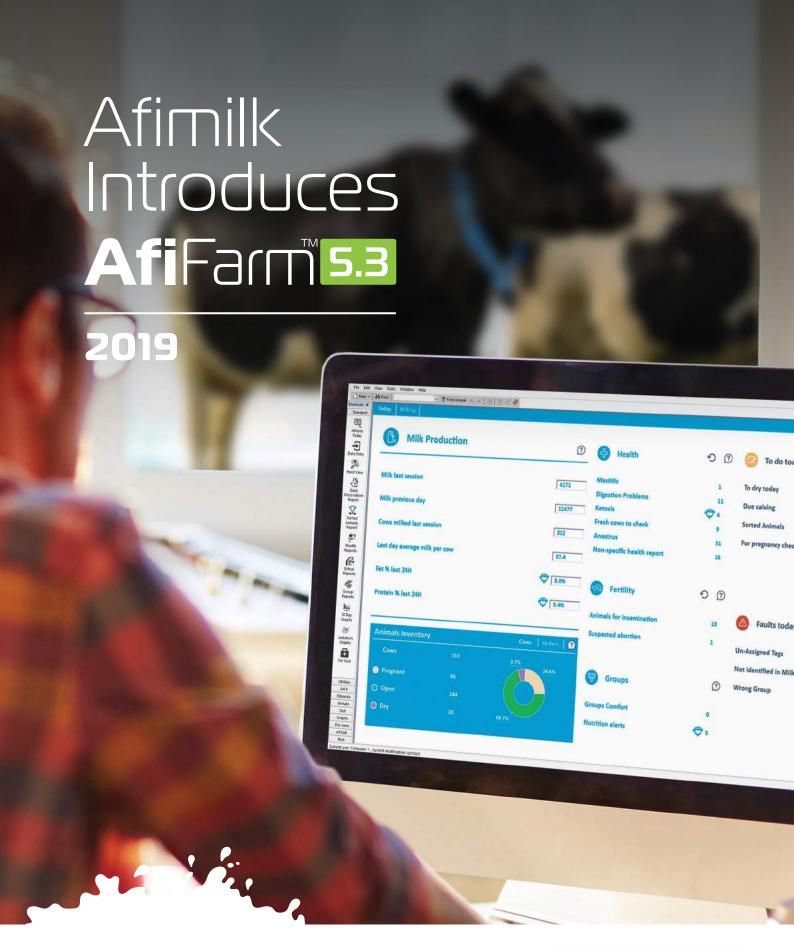

## To Manage your Vital Knowhow

AfiFarm is one of the most comprehensive, scalable and flexible softwares that were ever developed for management and automation of dairy farms.

With a range of newly developed tools, it is now more friendly, intuitive and powerful than ever.

#### New in AfiFarm 5.3

- AfiFarm ABC dashboard and new reports
- Reliable Calving Alert Service
- New In-Line Milk Lab applications
- Afi2Go Pro, a new mobile app
- Mobile notifications for calving and heat detection
- Rotary terminal with touchscreen
- The best integration with DC305 on the market

#### Meet AfiFarm ABC, your new farm dashboard

- · Improved usability, always-on homepage
- All key management functions at your fingertips
- Always updated reports will open in a snap, even in the largest mega-farms

#### What's in it?

- Current status inventory and production
- Attention lists powerful system reports from Afimilk's experts
- Action lists tasks to perform, problems to solve

AfiLab and AfiAct-II enabled artificial intelligence: NEW health, fertility and nutrition monitoring