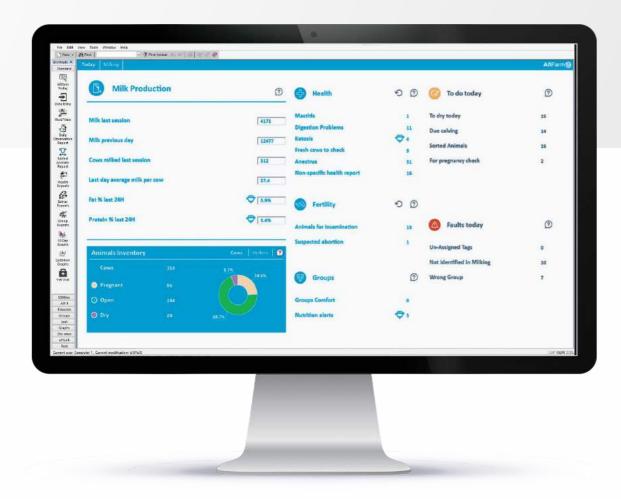

#### Meet AfiFarm ABC, your new farm dashboard

- · Improved usability, always-on homepage
- All key management functions at your fingertips
- Always updated reports will open in a snap, even in the largest mega-farms

#### What's in it?

- Current status inventory and production
- Attention lists powerful system reports from Afimilk's experts
- Action lists tasks to perform, problems to solve

AfiLab and AfiAct-II enabled artificial intelligence: NEW health, fertility and nutrition monitoring

#### Features and Benefits:

- Comprehensive health management
- Detection of ketosis, mastitis, and digestion problems
- Group wellbeing automatic alerts on overcrowding, bedding problems, and reduced wellbeing
- Point-on heat detection and fertility management
- Monitoring and analysis of milk production
- Milking efficiency analysis
- Advanced animal sorting