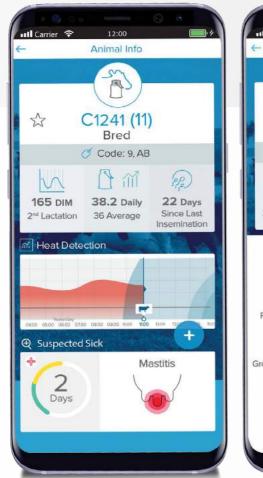

## Afi2Go Pro

The flexibility to be where you're needed most - with your cows

Everything You Need to Know

At a Glance.

Anything You Need to Do With a Touch.

#### Easy-to-access information

- Use a RFID ear tag with Bluetooth wand, or manually type her number
- Streamline work with sorted, insemination and sick lists
- Mark cows and find them later in "my list"
- Information is synched in real-time with AfiFarm

#### Everything you need to know

- · Cow information: group, codes, milk data, insemination and pregnancy
- Cow history: treatments, events
- Sensor data: sick, animal in heat, and calving

#### Everything you need to do

Afi2Go Pro provides on-the-go access to all the functionality you need from your smartphone or tablet - eliminating visits to the office for animal list or for entering data.

Use the app to manage:

- Tasks: use lists of animals for insemination, sorting and other procedures
- Animals: set codes, move groups, sort or dry
- Treatments: vaccinations, diagnostics, drugs, hoof trimming
- Fertility: calving, pregnancy check, abortion