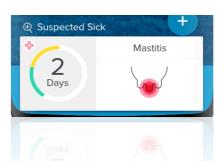

#### Specific reports

- Suspected mastitis cows
- Suspected ketosis cows AfiLab based detection, and risk factors (by AfiFarm)
- · Fresh cows to check
- Anestrus cows
- Nutrition alerts (including SARA Sub-Acute Ruminal Acidosis)
- Suspected abortions