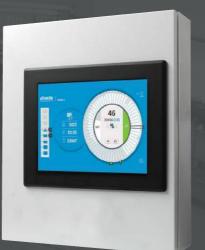

No need to walk around the deck – you can now see everything from your milker's place!

Intuitive touchscreen-based control pod to help you stay on top of everything that happens in your rotary parlor through:

**Statuses:** milking session progress, groups milked and groups on the deck, production data, milking progress on the deck

**Alerts:** cow in wrong group, conductivity (possible mastitis), cluster kick, low yield, canceled ACR, manager codes

Actions: point and send to sort, keep for 2nd rotation

#### More Features and Benefits

- Pre-installed cabinet with ruggedized PC and built-in 15" touchscreen
- High spec and water proof
- HDMI and USB connectors for external screen or touchscreen (useful for large wall-mount monitors)