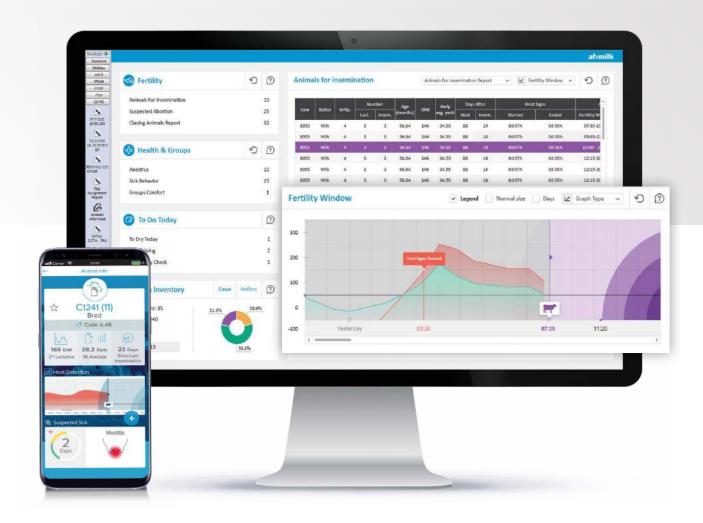

#### Meet AfiFarm ABC, your new farm dashboard

- · Improved usability, always-on homepage
- All key management functions at your fingertips
- Always updated reports will open in a snap, even in the largest mega-farms

#### What's in it?

- Current status inventory and production
- Attention lists powerful system reports from Afimilk's experts
- Action lists tasks to perform, problems to solve

AfiLab and AfiAct-II enabled artificial intelligence: NEW health, fertility and nutrition monitoring

#### Powerful set of new system reports developed by Afimilk experts

- Research team of mathematics and physics PhDs, cow-specialized veterinarians and leading epidemiologists
- Decision support specific indications for diseases & conditions
- Unmatched multi-sensor analysis: milk yield, conductivity, milk components, activity and rest

#### Specific reports

- Suspected mastitis cows
- Suspected ketosis cows AfiLab based detection, and risk factors (by AfiFarm)
- · Fresh cows to check
- Anestrus cows
- Nutrition alerts (including SARA Sub-Acute Ruminal Acidosis)
- Suspected abortions